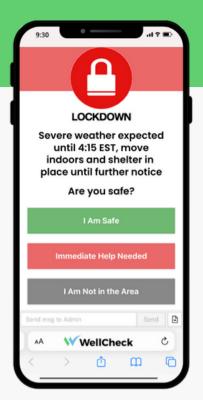

The WellCheck platform allows your staff to instantly alert management of a threat; effectively communicate vital information; and rapidly account for all staff, students and visitors as quickly as possible.

### **Instantly Alert**

- Web-based mobile panic button
- Identifying threat types, communicating about injuries and prioritizing individuals needing help
- Templated emergency notifications and custom messages

### **Effectively Communicate**

- Message individually and with the entire group
- Accessible on all devices thru SMS text and email; nothing to download
- Share notifications, images, and instructions on dedicated channels (Admin Staff, Law Enforcement, Families)